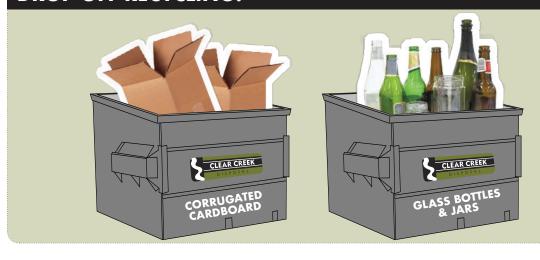

## **DROP-OFF RECYCLING:**

## **LOCATIONS:**

101 Saddle Road Ketchum – cardboard and glass
East end of 4th St, Ketchum – cardboard
Sun Valley City Hall – all materials except glass
Hailey Park & Ride (NW Corner River/Bullion) –
cardboard and glass
Hailey Fire Dept (617 3rd Ave S) – cardboard and glass
Bellevue Fire Station – cardboard and glass
Bellevue (130 Riverview Dr) – cardboard and glass
Blaine County Recycle Center (Ohio Gulch) – All Recyclables
Smiley Creek Dump Site – All Recyclables
Carey Transfer Station – All Recyclables